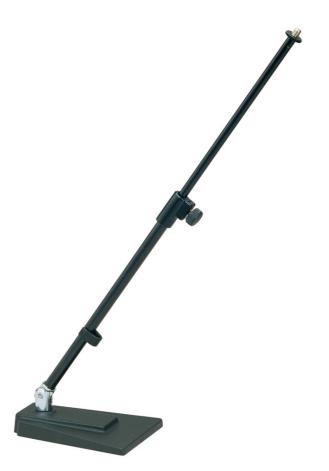

## <sup>234</sup> Table- /Floor mic stand

## Data

| Base dimensions    | 170 x 135 mm                                                           |
|--------------------|------------------------------------------------------------------------|
| Height             | from 400 to 640 mm                                                     |
| Height adjustment  | non-scratching locking screw                                           |
| Leg construction   | rectangular cast-iron base                                             |
| Material           | steel                                                                  |
| Rod combination    | 2-piece folding design                                                 |
| Special features   | anti-vibration felt insert for noise filtration; tilt angle adjustment |
| Threaded connector | · 3/8"                                                                 |
| Туре               | black                                                                  |
| Weight             | 2.09 kg                                                                |
|                    |                                                                        |

Black rectangular cast-iron base with tilt angle adjustment, 2-piece adjustable extension tubing with non-marring height-adjustment mechanism. Ideal for drums and studios.